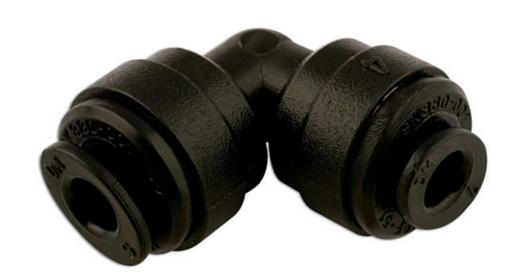

## **Push-Fit Elbow Union 6mm 10pc**

Push-fit couplings are an economical, quick and easy way to way create your own workshop ring main air supply, plus pipe work for water, beverages & inert gas supplies. Plastic push-fits are a light weight solution and will not corrode.Unique collet design for quick and easy connection and disconnection.Ideal for the professional workshop.PSI Range Temp range 1C - 64C = 230PSI.PSI Range Temp range 65C + = 150PSI.

## **Additional Information**

- Push-Fit Elbow Union
- · ISO 9001 : 2008
- ANSI/NSF 61
- 6.0mm Equal Unions
- 10pc

http:///product/31044

CV47 0DR

04 Apr 2024